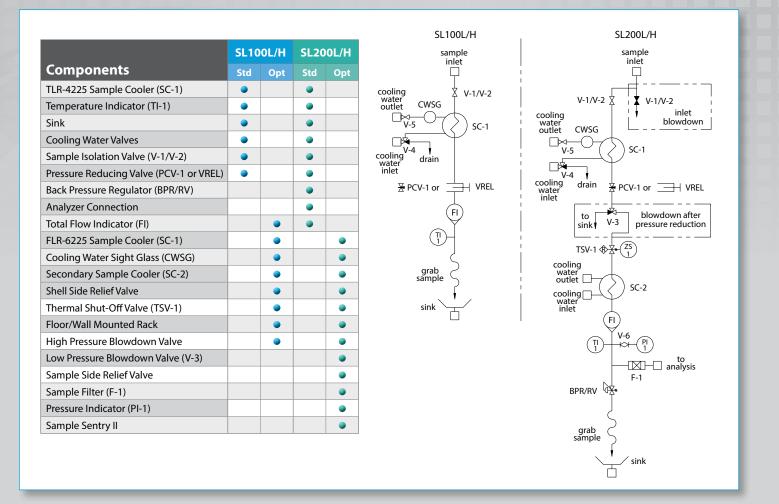

There are two versions of Sentry single line sample panels — one for grab samples only (SL100) and the other for both grab samples and to condition the sample for on-line analysis (SL200).

#### **FEATURES**

- Low pressure models (SL100L & SL200L) are appropriate for samples up to 500 psig at 450°F (34 barg at 232°C)
- High pressure models (SL100H & SL200H) handle samples up to 3030 psig at 1000°F (209 barg at 538°C)
- High pressure panels rated up to 5000 psig (345 barg) are available upon request
- Individual single line panels or multipanel racks can be customized to meet your specific requirements