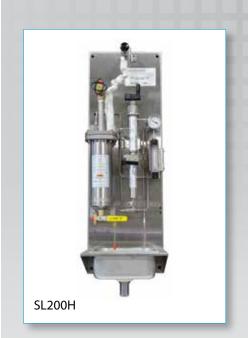

There are two versions of Sentry single line sample panels — one for grab samples only (SL100) and the other for both grab samples and to condition the sample for on-line analysis (SL200).

#### **FEATURES**

- Low pressure models (SL100L & SL200L) are appropriate for samples up to 500 psig at 450°F (34 barg at 232°C)
- High pressure models (SL100H & SL200H) handle samples up to 3030 psig at 1000°F (209 barg at 538°C)
- High pressure panels rated up to 5000 psig (345 barg) are available upon request
- Individual single line panels or multipanel racks can be customized to meet your specific requirements