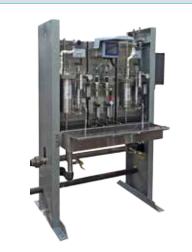

#### **BENEFITS**

Sentry single line panels can be mounted in a variety of rack configurations to create custom sample systems. Both the freestanding and wall mountable racks come with full-width worktable sinks and pre-piped cooling water headers to reduce installation time and cost.

Freestanding Floor Rack