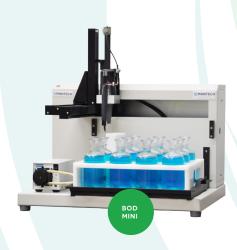

### **PC-BOD™ SYSTEM FEATURES**

- 11 place bottle capacity
- Manual operation

Pictured: Optical probe

- 11 place bottle capacity
- Automated dilution, seed & inhibitor
- Can be coupled with MANTECH's Automated Titration Analysis for a twoin-one system configuration (PC-BOD/Titrate Duo™)