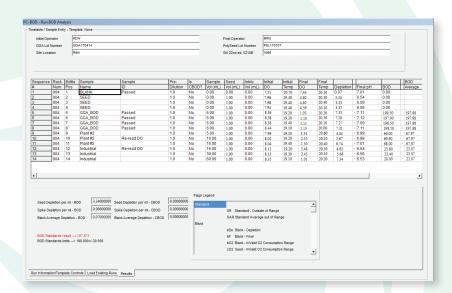

## PC-BOD<sup>™</sup> SOFTWARE

MANTECH's advanced
PC-BOD™ software is designed
to comply with user protocol
requirements, and is designed
to comply with user protocol
requirements and is easy to use.

- Software tracks 5 and 7 day incubation period with reminders of runs due each day
- Customize operation with MANTECH "Autorun" buttons
- Ability to modify or use existing templates for efficient analysis
- 4 Auto-calibration by air saturation or Winkler method
- Real-time alerts to indicate standard method violations
- Flexibility to re-analyze samples without additional Quality Check procedures
- Automatic transfer of results to and from LIMS

Easily manage and prioritize samples during analysis

Quickly identify results with barcoded labels