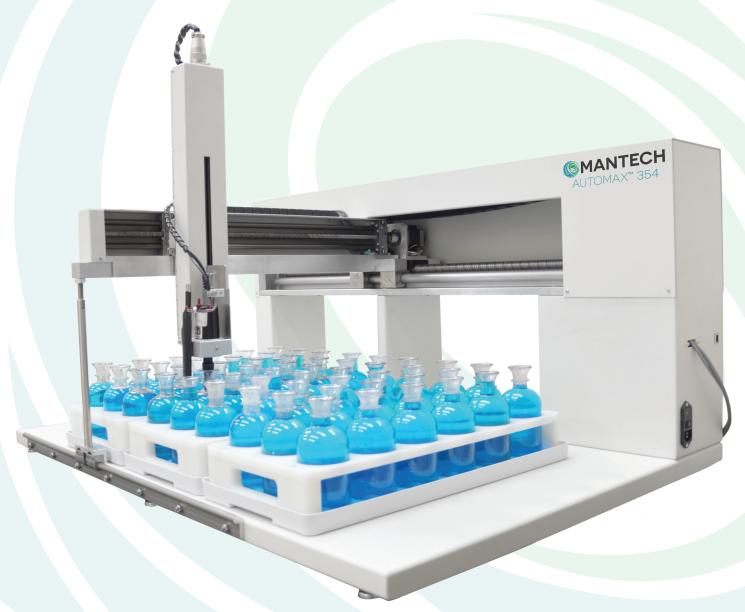

Pictured: Optical probe

- 23-108 place bottle capacity
- Automated dilution, seed & inhibitor
- Can be coupled with MANTECH's Automated Titration Analysis for a twoin-one system configuration (PC-BOD/Titrate Duo™)