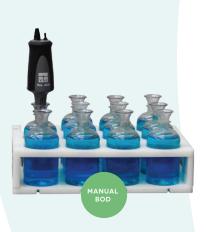

### **PC-BOD™ SYSTEM FEATURES**

- 11 place bottle capacity
- Manual operation

Pictured: Optical probe

- 11 place bottle capacity
- Automated dilution, seed & inhibitor
- Can be coupled with MANTECH's Automated Titration Analysis for a twoin-one system configuration (PC-BOD/Titrate Duo™)