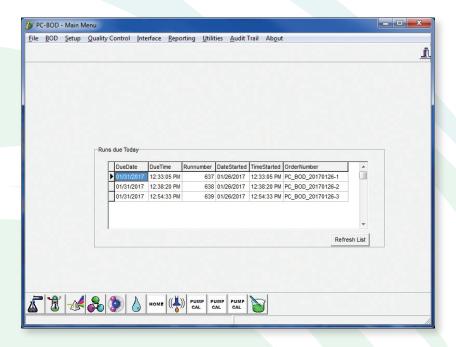

## PC-BOD<sup>™</sup> SOFTWARE

MANTECH's advanced
PC-BOD™ software is designed
to comply with user protocol
requirements, and is designed
to comply with user protocol
requirements and is easy to use.

- Software tracks 5 and 7 day incubation period with reminders of runs due each day
- Customize operation with MANTECH "Autorun" buttons
- Ability to modify or use existing templates for efficient analysis
- 4 Auto-calibration by air saturation or Winkler method
- Real-time alerts to indicate standard method violations
- Flexibility to re-analyze samples without additional Quality Check procedures
- Automatic transfer of results to and from LIMS