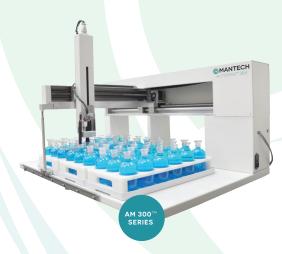

Pictured: Optical probe

- 23-108 place bottle capacity
- Automated dilution, seed & inhibitor
- Can be coupled with MANTECH's Automated Titration Analysis for a twoin-one system configuration (PC-BOD/Titrate Duo™)