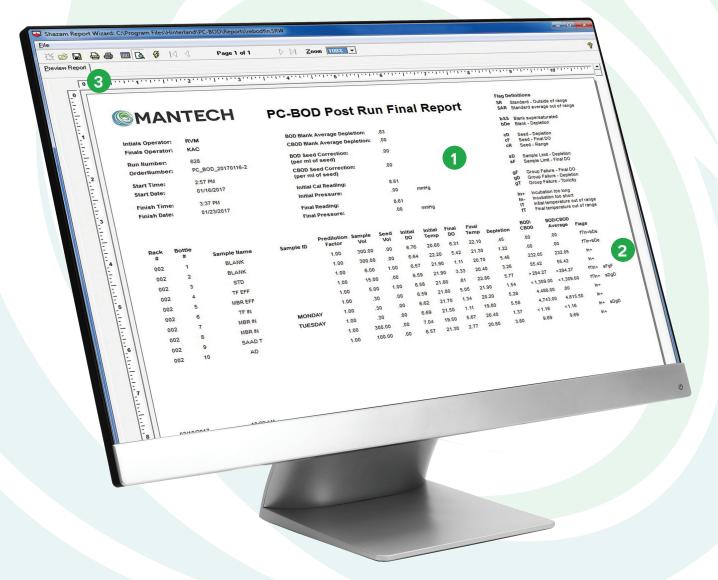

#### COMPLETE REPORTING WITH AUDIT TRAIL

Final BOD report with customizable headings Flags to alert users of violations to the standard method

Auto print or export to LIMS

5473 HIGHWAY 6 NORTH GUELPH, ONTARIO, CANADA N1H 6J2