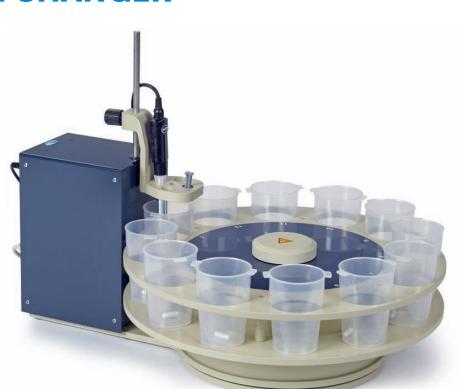

# TITRALAB AS1000 SERIES SAMPLE CHANGER

# The AS1000 Sample Changer is the perfect laboratory assistant for automating analyses on sample series.

Titration automation of sample series can be easy. The Titralab AS1000 series sample changer is used in connection with AT1000 Series titrators and TM1000 PC Software to automatically perform sample series analyses (TM1000 Software and connection cables are included in the standard delivery).

## Run sample analyses in total autonomy, without user intervention

The rotating module turns the tray to change the sample position while the lifting module moves sensors and tubes up and down into each sample. Single-radius sample trays for up to 30 samples.

### **Sample Changer Models**

AS1000.98.12150 Titralab AS1000 Series Sample Changer, 12 positions, 50 mL & 150 mL beakers, for two probes

**AS1000.98.20090** Titralab AS1000 Series Sample Changer, 20 positions, 90 mL beakers, for one probe AS1000.98.30050 Titralab AS1000 Series Sample Changer, 30 positions, 50 mL beakers, for one probe