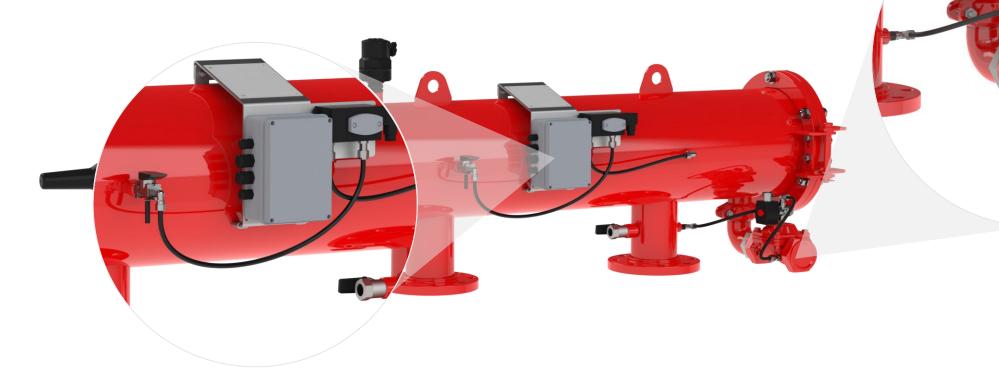

## **Flexibility**

- Swivel connection of the flushing valve
- Cover hinge and instrumentation can be installed on either side of the filter

## **Standardization**

- Common parts for all models
- Optimized inventory management

. 0