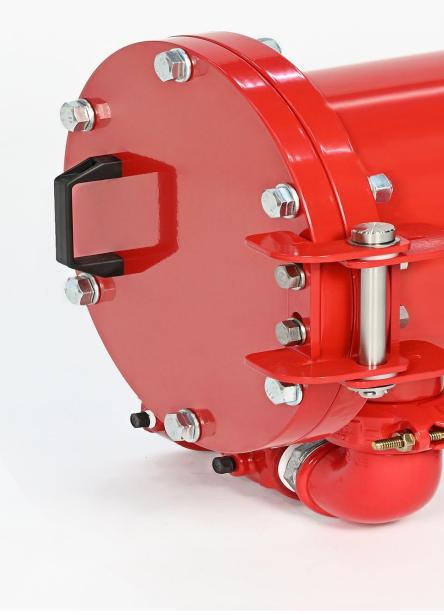

## **Advanced Bearing and Sealing System**

New assembly for improved sealing efficiency, higher performance and easy mounting

## **Usability**

**Easy Maintenance** – Hinged filter lid for convenient opening