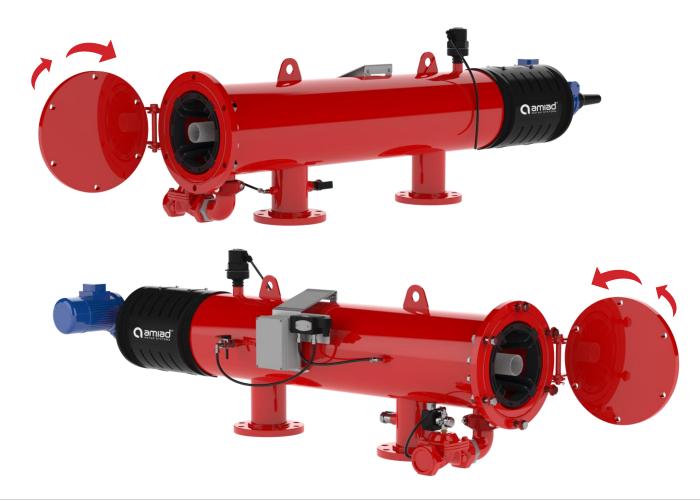

## **Usability**

**Easy Maintenance** – Hinged filter lid for convenient opening

## Usability

**Polymeric** side cover for easy access and maintenance

## **Flexibility**

- Swivel connection of the flushing valve
- Cover hinge and instrumentation can be installed on either side of the filter