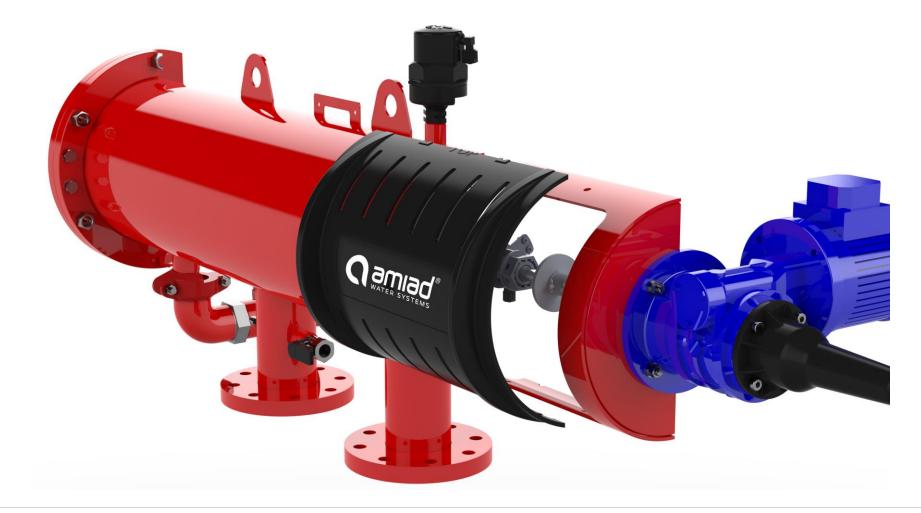

## **SAF-X:** Fresh Design

Updated appearance with the same outstanding functionality

SAF 1500

SAF-X 1500

## **SAF-X: Fresh Design**

Updated appearance with the same outstanding functionality

SAF 3000

SAF-X 3000

## **SAF-X:** Fresh Design

Updated appearance with the same outstanding functionality

SAF 4500

SAF-X 4500