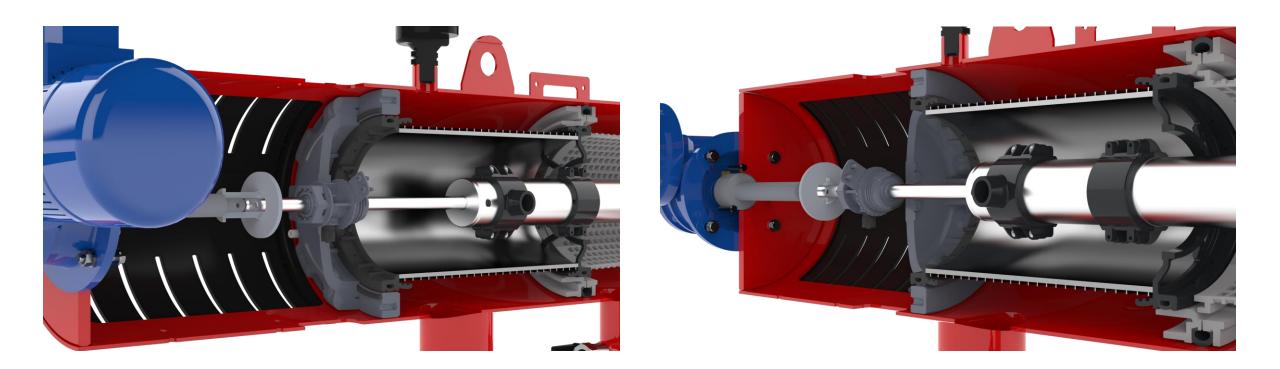

## **Advanced Bearing and Sealing System**

New assembly for improved sealing efficiency, higher performance and easy mounting